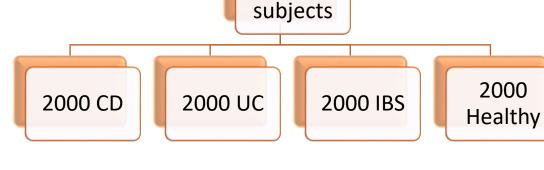

8000

#### MAGIC | Recruitment Totals (as of Feb 10, 2020)

|          |           |        | %        |
|----------|-----------|--------|----------|
| Subgroup | Recruited | Target | Complete |
| CD       | 1665      | 2000   | 83%      |
| UC       | 1058      | 2000   | 53%      |
| IBS      | 671       | 2000   | 34%      |
| Healthy  | 665       | 2000   | 33%      |
| Total    | 4076      | 8000   | 52%      |