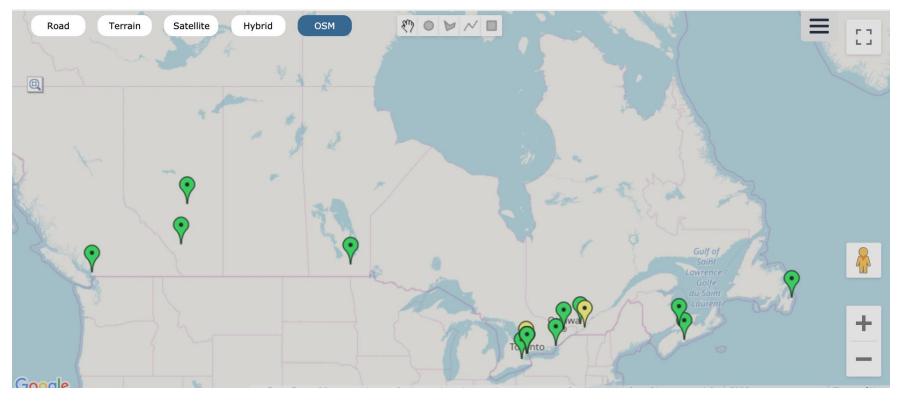

## **MAGIC** | Recruitment Sites

**Currently Recruiting** 

Ethics/legal contracts pending (Sick Kids/CIDsCaNN sites, Montreal)

## **MAGIC | Recruitment Sites**

| Site                                             |  |  |  |  |
|--------------------------------------------------|--|--|--|--|
| 21 McMaster University Medical Centre - Hamilton |  |  |  |  |
| 22 IBD Clinical & Research Centre - Winnipeg     |  |  |  |  |
| 23 Hotel Dieu Hospital - Kingston                |  |  |  |  |
| 24 University of Calgary - Calgary               |  |  |  |  |
| 25 University of Alberta - Edmonton              |  |  |  |  |
| 26 IWK Health Centre - Halifax                   |  |  |  |  |
| 27 NSHA, Centre for Clinical Research - Halifax  |  |  |  |  |
| 28 UHN Toronto Western Hospital - Toronto        |  |  |  |  |
| 29 Memorial University - St. John's              |  |  |  |  |
| 30 The Ottawa Hospital - Ottawa                  |  |  |  |  |
| 31 GI Research Institute - Vancouver             |  |  |  |  |
| 32 Mount Sinai Hospital - Toronto                |  |  |  |  |
| 33 MUHC IBD Research Centre - Montreal           |  |  |  |  |