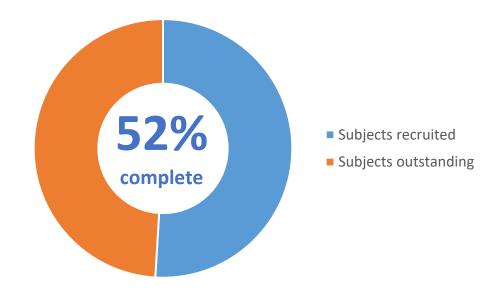

#### MAGIC | Recruitment Totals (as of Feb 10, 2020)

|          |           |        | %        |
|----------|-----------|--------|----------|
| Subgroup | Recruited | Target | Complete |
| CD       | 1665      | 2000   | 83%      |
| UC       | 1058      | 2000   | 53%      |
| IBS      | 671       | 2000   | 34%      |
| Healthy  | 665       | 2000   | 33%      |
| Total    | 4076      | 8000   | 52%      |